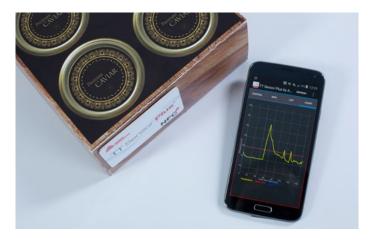

#### Labels that inform and engage

It's estimated that 1.2 billion smartphones will have near-field communication (NFC) capabilities by 2018. With NFC, a phone can interact with a paper-thin chip that's embedded into a product, simply by holding the phone near the chip. Two Avery Dennison "Smart Solutions" feature this emerging technology.

TT Sensor Plus<sup>™</sup> is an easy-to-use and cost-effective way to record the temperatures an item is exposed to throughout the supply chain. It's a credit-card sized label that can be adhered to or placed inside of a shipping package. Temperature data is logged at intervals and stored in an embedded NFC chip. That data then is accessible via an NFC-enabled smartphone

# **Smart Solutions Zone**

at any point in the journey. It's designed primarily for use in industries such as pharmaceuticals or food/beverage, where routine and careful monitoring protocols ensure compliance and/or quality.