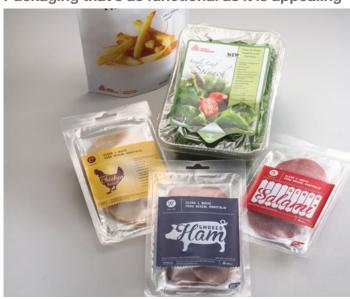

#### Packaging that's as functional as it is appealing

The Avery Dennison Select Solutions™ Reclosure Portfolio is one of the most advanced in the industry. A key is our selection of adhesives, which are engineered to perform across a broad spectrum of applications and product types. They can combine with a variety of facestocks and liner combinations to meet your application needs.

The portfolio means you can help brand owners respond more quickly and precisely to consumer needs. A reclosure on a package of deli meat can be made with a stronger peel, to give the buyer even greater confidence in the seal. Or, a reclosure on a package of disposable cleaning cloths marketed to seniors can be made with a smoother, buttery peel, to reinforce its ease of use.